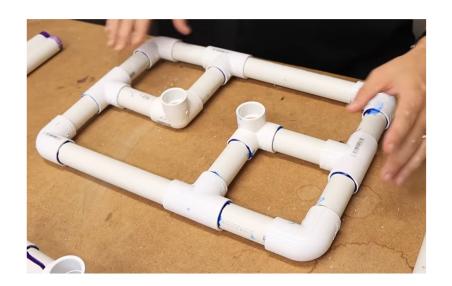

# WICKED MAKERS

## CANDY SLIDE ASSEMBLY



## MATERIALS

3" dia PVC pipe (7')

1" dia PVC pipe (22')

1" 90° elbow (8x)

1" tee (14x)

1" 3-way elbow (4x)

## CUTS

3" Pipe:

A - (1x) 7' Long

G - (2x) 1" Long \*cut in half to make 2 1" Pipe:

B- (12x) 4" Long

C- (8x) 4.25" Long

D- (4x) 9.125" Long

E- (6x) 20.5" Long

F- (3x) 3.5" Long



Assembly note:

All pipes go into fittings as far as they can go, which is 3/4"

#### WICKED MAKERS

#### TRICK-OR-TREAT CANDY SLIDE

# THE BASE Assemble 2 of these





\*drawing not to scale

# THE STANDS Assemble 1 of each

### WICKED MAKERS

TRICK-OR-TREAT CANDY SLIDE



\*drawing not to scale

# LIPS & FINAL ASSEMBLY

# WICKED MAKERS TRICK-OR-TREAT CANDY SLIDE