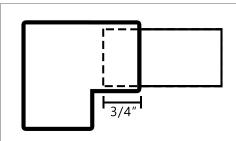

F- (3x) 3.5" Long

Assembly note:

All pipes go into fittings as far as they can go, which is 3/4"