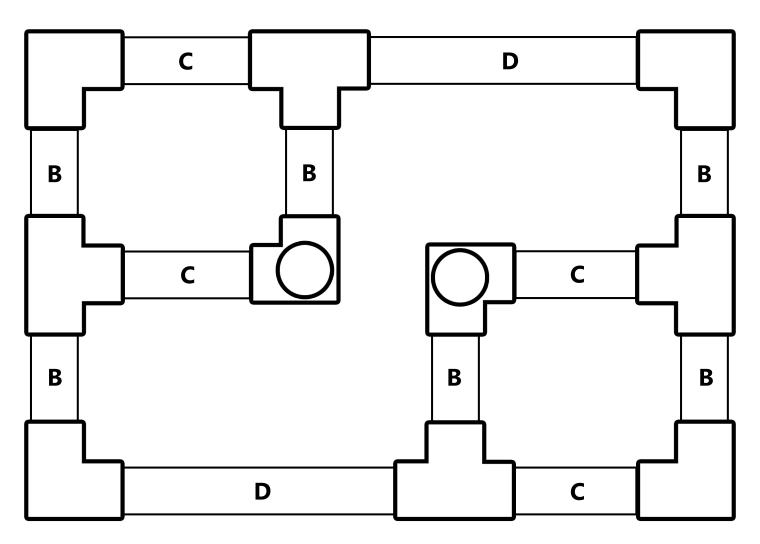

# WICKED MAKERS

## CANDY SLIDE ASSEMBLY



## MATERIALS

3" dia PVC pipe (7')

1" dia PVC pipe (22')

1" 90° elbow (8x)

1" tee (14x)

1" 3-way elbow (4x)

## CUTS

3" Pipe:

A - (1x) 7' Long

G - (2x) 1" Long \*cut in half to make 2 1" Pipe:

B- (12x) 4" Long

C- (8x) 4.25" Long

D- (4x) 9.125" Long

E- (6x) 20.5" Long

F- (3x) 3.5" Long



Assembly note:

All pipes go into fittings as far as they can go, which is 3/4"

#### WICKED MAKERS

#### TRICK-OR-TREAT CANDY SLIDE

# THE BASE Assemble 2 of these





\*drawing not to scale

# THE STANDS Assemble 1 of each

### WICKED MAKERS

TRICK-OR-TREAT CANDY SLIDE



\*drawing not to scale

# LIPS & FINAL ASSEMBLY

# WICKED MAKERS TRICK-OR-TREAT CANDY SLIDE