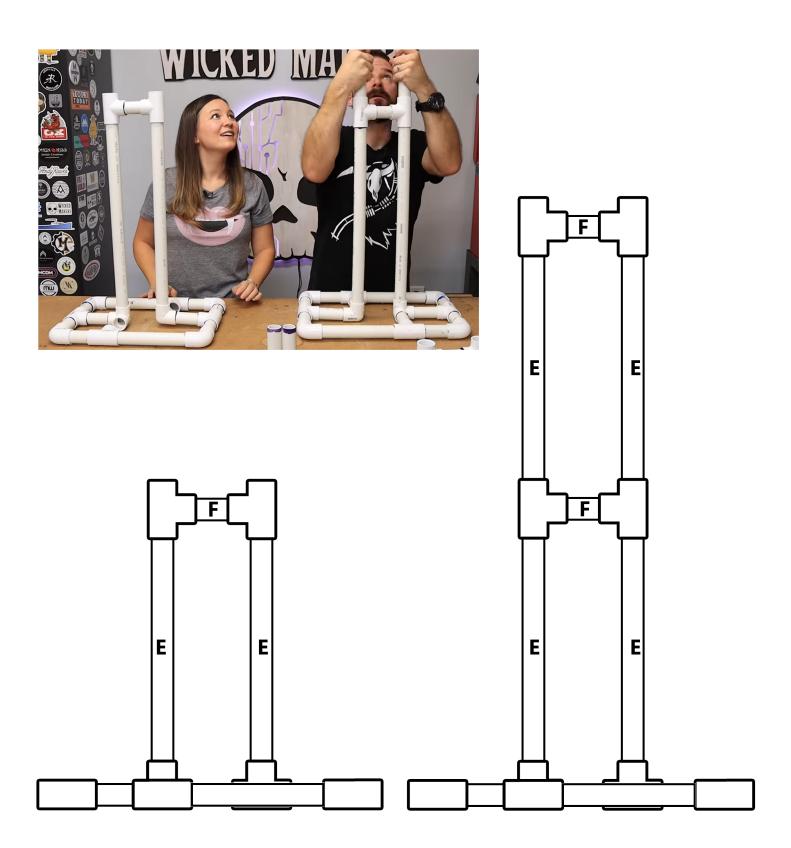

# WICKED MAKERS

## CANDY SLIDE ASSEMBLY



## MATERIALS

3" dia PVC pipe (7')

1" dia PVC pipe (22')

1" 90° elbow (8x)

1" tee (14x)

1" 3-way elbow (4x)

## CUTS

3" Pipe:

A - (1x) 7' Long

G - (2x) 1" Long \*cut in half to make 2 1" Pipe:

B- (12x) 4" Long

C- (8x) 4.25" Long

D- (4x) 9.125" Long

E- (6x) 20.5" Long

F- (3x) 3.5" Long



Assembly note:

All pipes go into fittings as far as they can go, which is 3/4"

#### WICKED MAKERS

#### TRICK-OR-TREAT CANDY SLIDE

# THE BASE Assemble 2 of these





\*drawing not to scale

# THE STANDS Assemble 1 of each

### WICKED MAKERS

TRICK-OR-TREAT CANDY SLIDE



\*drawing not to scale

# LIPS & FINAL ASSEMBLY

# WICKED MAKERS TRICK-OR-TREAT CANDY SLIDE