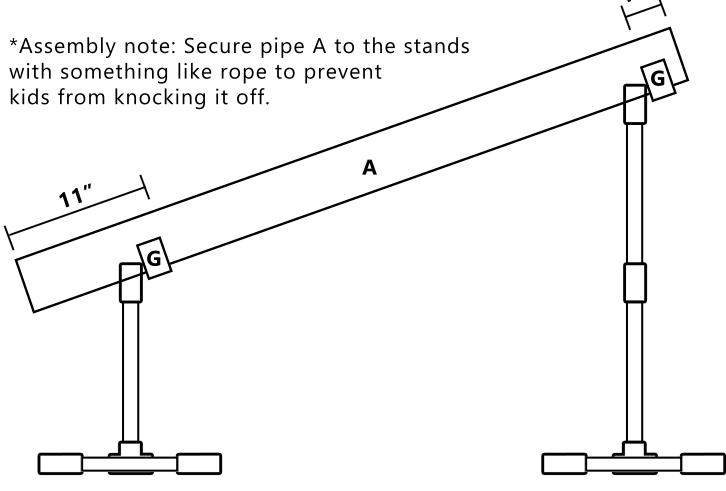

# WICKED MAKERS

## CANDY SLIDE ASSEMBLY



## MATERIALS

3" dia PVC pipe (7')

1" dia PVC pipe (22')

1" 90° elbow (8x)

1" tee (14x)

1" 3-way elbow (4x)

## CUTS

3" Pipe:

A - (1x) 7' Long

G - (2x) 1" Long \*cut in half to make 2 1" Pipe:

B- (12x) 4" Long

C- (8x) 4.25" Long

D- (4x) 9.125" Long

E- (6x) 20.5" Long

F- (3x) 3.5" Long



Assembly note:

All pipes go into fittings as far as they can go, which is 3/4"

#### WICKED MAKERS

#### TRICK-OR-TREAT CANDY SLIDE

# THE BASE Assemble 2 of these





\*drawing not to scale

# THE STANDS Assemble 1 of each

### WICKED MAKERS

TRICK-OR-TREAT CANDY SLIDE



\*drawing not to scale

# LIPS & FINAL ASSEMBLY

# WICKED MAKERS TRICK-OR-TREAT CANDY SLIDE