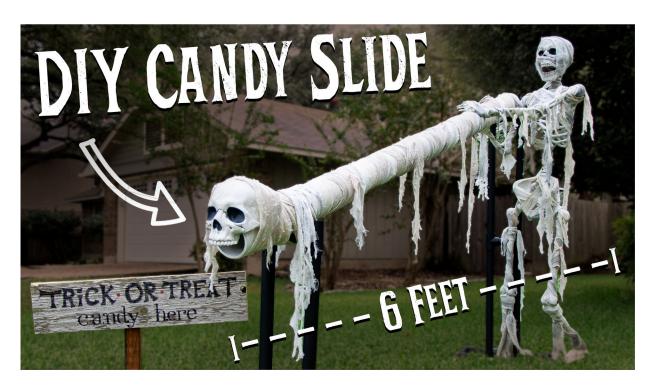

# WICKED MAKERS

## CANDY SLIDE ASSEMBLY



## MATERIALS

3" dia PVC pipe (7')

1" dia PVC pipe (22')

1" 90° elbow (8x)

1" tee (14x)

1" 3-way elbow (4x)

## CUTS

3" Pipe:

A - (1x) 7' Long

G - (2x) 1" Long \*cut in half to make 2 1" Pipe:

B- (12x) 4" Long

C- (8x) 4.25" Long

D- (4x) 9.125" Long

E- (6x) 20.5" Long

F- (3x) 3.5" Long



Assembly note:

All pipes go into fittings as far as they can go, which is 3/4"

#### WICKED MAKERS

#### TRICK-OR-TREAT CANDY SLIDE

# THE BASE Assemble 2 of these





\*drawing not to scale

# THE STANDS Assemble 1 of each

### WICKED MAKERS

TRICK-OR-TREAT CANDY SLIDE



\*drawing not to scale

# LIPS & FINAL ASSEMBLY

# WICKED MAKERS TRICK-OR-TREAT CANDY SLIDE